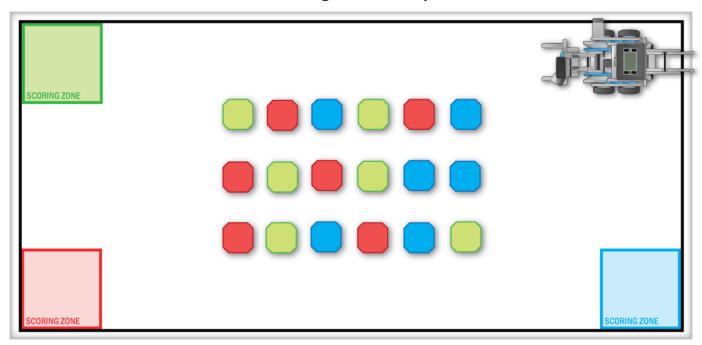

## **Challenge Table Setup:**

## **Rules and Procedures:**

- For this challenge, use the official VEX IQ game pieces to set up the challenge on a 4' x 8' table.
- Robot has exactly 60 seconds to move as many cubes as possible into their matching scoring zones.
- If the robot does not automatically stop after 60 seconds, the final score will be 0.
- Correctly scored cubes are worth five (5) points each.