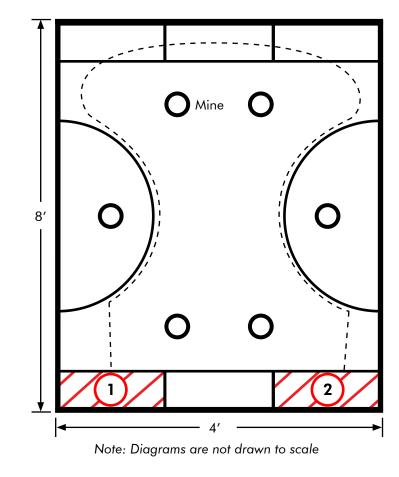

## **Challenge Description**

To ensure the safety of your robot, make sure it doesn't touch any mines (Styrofoam cups) as it makes its way around the board. First, have your robot travel to the far end of the board, then move to the other side, and travel back down to the beginning end of the board and stop in the finish area.

## **Board Specifications**

Robot must begin from this start location.

Robot must finish here.